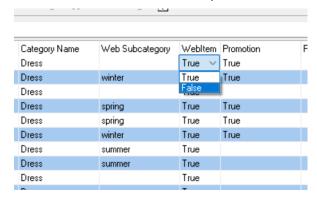

## To edit a Checkbox attribute:

- 1. Select it (by clicking it or pressing the space bar).
- 2. Choose the value from the drop-down menu: